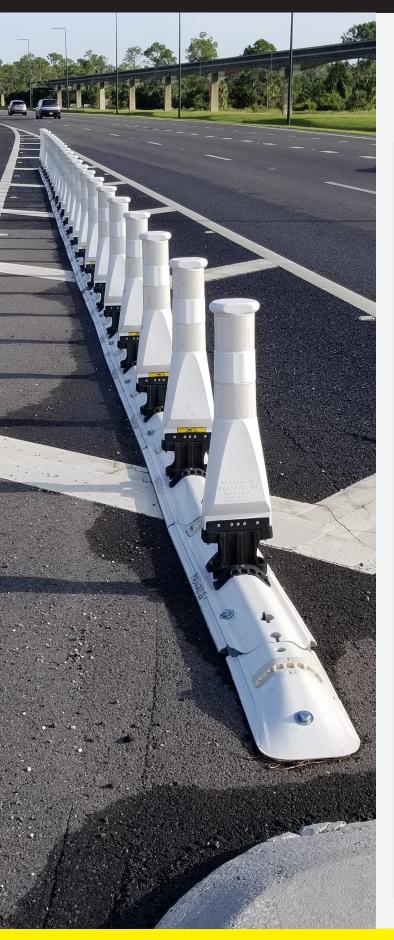

# 15" DIAMETER, THE LARGEST CIRCUMFERENCE REBOUNDABLE BOLLARD

The QWICK KURB® Continuous Curbing System with BIG BOLLARD Markers is a MASH Longitudinal Channelizing System ideal for harsh environments such as narrow medians and work zones. Large formidable delineators on top of a raised continuous curb clearly define the intended travel path and increases motorist compliance while providing superior channelization in all weather conditions, even snow.

#### BIG BOLLARD™ L125SHM MARKER

The QWICK KURB BIG BOLLARD Marker is the largest reboundable bollard on the market with a 15" circumference. It addresses the need for high target vertical elements.

This unique two-part vertical, with rebounding boot support, allows installation of extra large markers.

#### **CONTINUOUS CURBING**

QWICK KURB Continuous Curbing is designed to interlock together similar to concrete barrier wall. In addition, a heavy duty hook is molded directly into the element to strengthen the system laterally. Anchors can also be added for long-term installations. The two-tier profile is designed to keep curbing stationary during run overs. QWICK KURB Continuous Curbing can be installed in curves as tight as 38 feet in diameter.