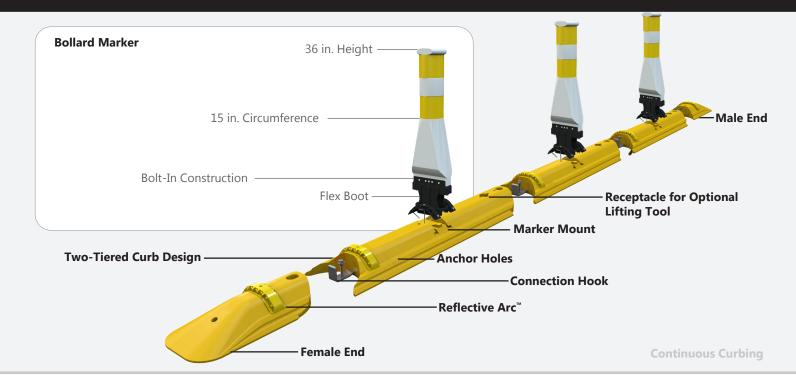

#### BIG BOLLARD™ L125SHM MARKER

The QWICK KURB BIG BOLLARD Marker is the largest reboundable bollard on the market with a 15" circumference. It addresses the need for high target vertical elements.

This unique two-part vertical, with rebounding boot support, allows installation of extra large markers.

#### **CONTINUOUS CURBING**

QWICK KURB Continuous Curbing is designed to interlock together similar to concrete barrier wall. In addition, a heavy duty hook is molded directly into the element to strengthen the system laterally. Anchors can also be added for long-term installations. The two-tier profile is designed to keep curbing stationary during run overs. QWICK KURB Continuous Curbing can be installed in curves as tight as 38 feet in diameter.

## **Continuous Curbing**

Curb Height

3 1/2 in. (89 mm)

Male End Length (PT# L62)

18 in. (457 mm)

Curb Length (PT# L60)

40 in. (1016 mm)

Female End Length (PT# L61)

18 in. (457 mm)

Max. Installed Curve Radius

38 ft. (11.6 m)

**Available Colors** 

Yellow, White

## **BIG BOLLARD™**

Combined Marker & Curb Height

39 1/2 in. (1003 mm)

Width

8 5/8 in. (219 mm)

Depth

4 3/4 in. (121 mm)

**Bollard Circumference** 

15 in. (381 mm)

**Available Colors** 

Yellow, White

Part Number

L125SHM